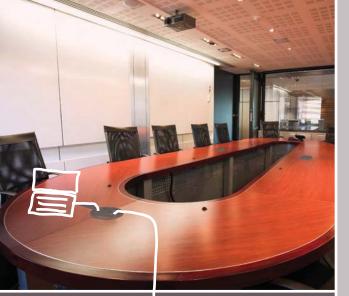

## Extra Capacity...with Style

**Wiremold®** Evolution™ Series Work Surface Portals offer seamless integration of electrical, voice, data, video, and audio into workstation activations and the aesthetics to match room décor. These portals are ideal for use in commercial and institutional conference or board rooms to enhance the productivity of any meeting by bringing services up to the user.

## **Key Features:**

- Increased capacity to mount devices. Evolution Work Surface Portals are designed to install devices beneath the table surface and to accommodate large devices and cabling.
- Cover can be closed while in use. Protects devices and connections while reducing obstructions on the table surface.
- Convenient cord ended units. Makes installation fast & easy.
- Black devices against a white back plate. Easier to identify and locate the right connections.
- Multiple color options. Cover plates are die-cast aluminum and are available with durable powder coat finishes of nickel, brass, bronze, gray, or black. Powder coat finish provides increased durability with more aesthetic alternatives.