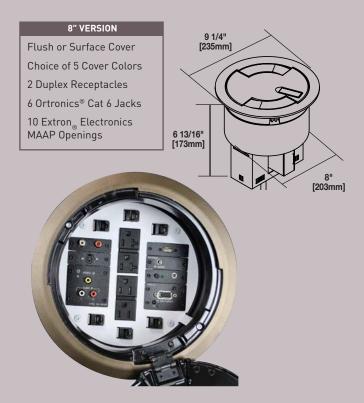

## A variety of sizes and styles to meet a full range of meeting and presentation room requirements.

Units are prewired with either a 12' [3.7m] cord with NEMA 5/15 plug or a 6' [1.8m] whip suitable for field-wiring. Covers are available in either a flush or beveled model in Nickel, Brass, Bronze, Gray or Black durable powder coat finish.

| PART NUMBERING SYSTEM  |                           |                       |                                |                                                      |
|------------------------|---------------------------|-----------------------|--------------------------------|------------------------------------------------------|
| Work Surface<br>Series | Wiring                    | Size<br>(Diameter)    | Cover<br>Style                 | Cover<br>Color                                       |
| WS                     | Cord Ended = <b>Blank</b> | 6" [152mm] = <b>6</b> | Surface/ = <b>S</b><br>Beveled | NK = Nickel                                          |
|                        | Field Wired = <b>F</b>    | 8" [203mm] = <b>8</b> | Flush = <b>F</b>               | BZ = Bronze<br>GY = Gray<br>BK = Black<br>BS = Brass |