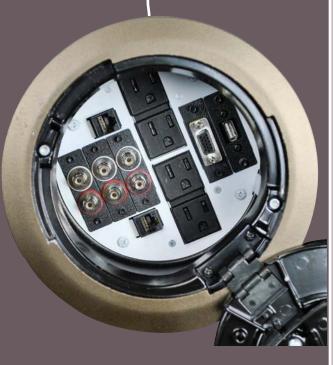

## **Key Features:**

- Increased capacity to mount devices. Evolution Work Surface Portals are designed to install devices beneath the table surface and to accommodate large devices and cabling.
- Cover can be closed while in use. Protects devices and connections while reducing obstructions on the table surface.
- Convenient cord ended units. Makes installation fast & easy.
- Black devices against a white back plate. Easier to identify and locate the right connections.
- Multiple color options. Cover plates are die-cast aluminum and are available with durable powder coat finishes of nickel, brass, bronze, gray, or black. Powder coat finish provides increased durability with more aesthetic alternatives.

## A variety of sizes and styles to meet a full range of meeting and presentation room requirements.

Units are prewired with either a 12' [3.7m] cord with NEMA 5/15 plug or a 6' [1.8m] whip suitable for field-wiring. Covers are available in either a flush or beveled model in Nickel, Brass, Bronze, Gray or Black durable powder coat finish.