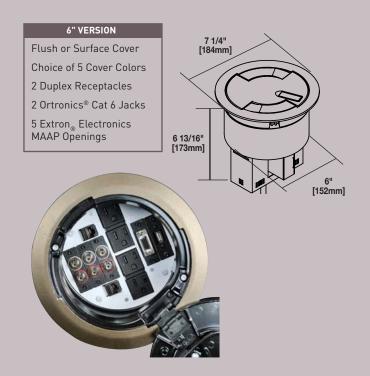

## A variety of sizes and styles to meet a full range of meeting and presentation room requirements.

Units are prewired with either a 12' [3.7m] cord with NEMA 5/15 plug or a 6' [1.8m] whip suitable for field-wiring. Covers are available in either a flush or beveled model in Nickel, Brass, Bronze, Gray or Black durable powder coat finish.

| PART NUMBERING SYSTEM  |                           |                       |                                |                                                      |
|------------------------|---------------------------|-----------------------|--------------------------------|------------------------------------------------------|
| Work Surface<br>Series | Wiring                    | Size<br>(Diameter)    | Cover<br>Style                 | Cover<br>Color                                       |
| WS                     | Cord Ended = <b>Blank</b> | 6" [152mm] = <b>6</b> | Surface/ = <b>S</b><br>Beveled | NK = Nickel                                          |
|                        | Field Wired = <b>F</b>    | 8" [203mm] = <b>8</b> | Flush = <b>F</b>               | BZ = Bronze<br>GY = Gray<br>BK = Black<br>BS = Brass |